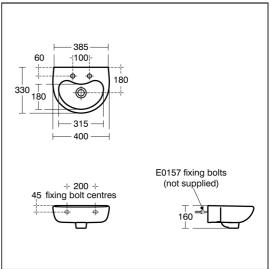

## **ILLUSTRATED PRODUCT DETAILS**

| Sizes     |                     | Finishes        |                             |
|-----------|---------------------|-----------------|-----------------------------|
| S2636     | w:400 x d:330       | S2636           | White (01)                  |
| Weights   |                     |                 |                             |
| S2636     | 7.00 KG             | E0157           | Neutral / No Finish         |
| E0157     | 0.16 KG             |                 | <u> </u>                    |
| S8722     | 0.22 KG             | S8722           | Chrome (AA)                 |
| S8920     | 2.00 KG             |                 |                             |
| Materials |                     | S8920           | Neutral / No Finish<br>(67) |
| S2636     | Vitreous China      |                 | (07)                        |
| E0157     | Metal               | Capacity        |                             |
| S8722     | Chrome Plated Metal | <b>S2636</b> 1. | 9 litres                    |
| S8920     | Plastic             |                 |                             |

#### **Special Notes**

S9138 Bracket for 40cm basins

Recommended fixing heights (floor to front rim);

Nursery use 600mm

Infant use 700mm

Junior use 750mm

Senior/adult use 780-800mm.

Washbasin wall mounted using E015767 wall fixing set or panel mounted using E006267 fixing set