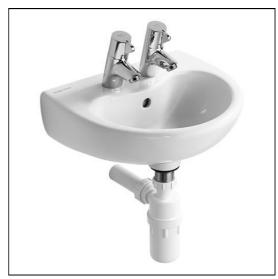

## **ILLUSTRATED**

**S2636** Contour 21 Splash 40cm Schools basin with overflow - two

tapholes

**E0157** Wall fixing set

**S8722** Waste 1¼" brass strainer waste, 80mm slotted tail

S8920 Trap 1¼" plastic resealing bottle, 75mm seal,

multi-purpose outlet