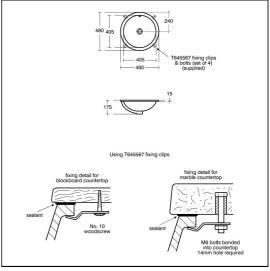

### **ILLUSTRATED PRODUCT DETAILS**

| Sizes                                |                                                      | Finishes                                   |
|--------------------------------------|------------------------------------------------------|--------------------------------------------|
| S2688                                | w:490 x d:490                                        | <b>S2688</b> White (01)                    |
| Weights<br>\$2688<br>BC121<br>\$8733 | 7.15 KG<br>1.54 KG<br>0.35 KG                        | BC121 Chrome (AA) S8733 Chrome (AA)        |
| S8920<br>Materia<br>S2688            | 2.00 KG  Is  Fine Fireclay                           | S8920 Neutral / No Finish (67)             |
| BC121<br>S8733<br>S8920              | C121 Chrome Plated Brass<br>B733 Chrome Plated Metal | Capacity S2688 5.0 litres Flow rates       |
|                                      |                                                      | BC121 5 Litres per minute @ 3 bar pressure |
|                                      |                                                      | Designer                                   |
|                                      |                                                      | Robin Levien, RDI                          |

### **Special Notes**

This washbasin is not suitable for separate pillar taps. Washbasin mounted on underside of countertop using fixing clips provided. Joint sealed using waterproof sealant (not supplied).