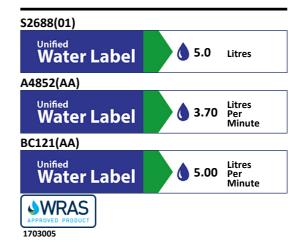

### **ILLUSTRATED PRODUCT DETAILS**

| Sizes                                |                                                      | Finishes                                   |
|--------------------------------------|------------------------------------------------------|--------------------------------------------|
| S2688                                | w:490 x d:490                                        | <b>S2688</b> White (01)                    |
| Weights<br>\$2688<br>BC121<br>\$8733 | 7.15 KG<br>1.54 KG<br>0.35 KG                        | BC121 Chrome (AA) S8733 Chrome (AA)        |
| S8920<br>Materia<br>S2688            | 2.00 KG  Is  Fine Fireclay                           | S8920 Neutral / No Finish (67)             |
| BC121<br>S8733<br>S8920              | C121 Chrome Plated Brass<br>B733 Chrome Plated Metal | Capacity S2688 5.0 litres Flow rates       |
|                                      |                                                      | BC121 5 Litres per minute @ 3 bar pressure |
|                                      |                                                      | Designer                                   |
|                                      |                                                      | Robin Levien, RDI                          |

## **ACCREDITATIONS**