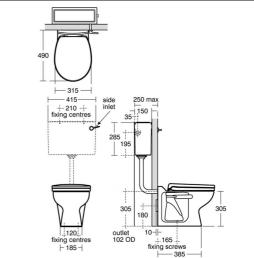

ly, internal overflow, alternative height plastic flushbends, no flushplate/button |
| S4056 | Contour 21 toilet seat and cover for 305mm high bowls, bottom fixing hinges                                                                            |
| S4513 | Palm push button pneumatic, stainless steel for 31mm maximum thickness partition                                                                       |
| S4305 | Panekta outlet connector to convert horizontal outlet wcs<br>to P trap                                                                                 |
| S4300 | Panekta outlet connector to convert horizontal outlet wcs<br>to S or turned P trap                                                                     |

## ILLUSTRATED PRODUCT DETAILS



### **FINISH OPTIONS**







# ACCREDITATIONS



# FEATURES



#### E: info@idealspec.co.uk | T: 0870 122 8822 | F: 0870 122 8282 | www.idealspec.co.uk

Armitage Shanks

Ideal Standard (UK) Ltd. makes every effort to ensure that the information provided on its website is accurate. However, we cannot guarantee this, and accept no liability for any information or advice given via its website.

# Contour 21 Back To Wall /CC WC Pan 305mm high

#### **Special Notes**

Please see flushplate section for full finish/colour options.

E: info@idealspec.co.uk | T: 0870 122 8822 | F: 0870 122 8282 | www.idealspec.co.uk