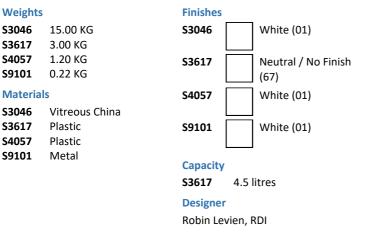

## ILLUSTRATED

| S3046 | Contour 21 schools 305mm back to wall and close coupled WC pan with horizontal outlet                                             |
|-------|-----------------------------------------------------------------------------------------------------------------------------------|
| S3617 | Conceala 2 4.5 or 6 litre cistern, single flush syphon, side<br>supply, internal overflow, plastic flushbend and long CP<br>lever |
| S4057 | Contour 21 toilet seat only for 305mm high bowls, bottom fixing hinges                                                            |
| S9101 | Domex screws (pair)                                                                                                               |