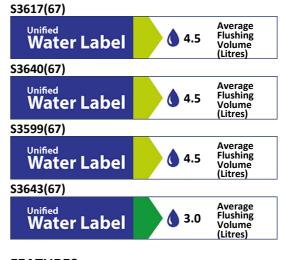

## ILLUSTRATED

| S3046 | Contour 21 schools 305mm back to wall and close coupled WC pan with horizontal outlet                                             |
|-------|-----------------------------------------------------------------------------------------------------------------------------------|
| S3617 | Conceala 2 4.5 or 6 litre cistern, single flush syphon, side<br>supply, internal overflow, plastic flushbend and long CP<br>lever |
| S4057 | Contour 21 toilet seat only for 305mm high bowls, bottom fixing hinges                                                            |
| S9101 | Domex screws (pair)                                                                                                               |

### OPTIONS

| S3640 | Conceala 2 4.5 litre cistern, single flush valve, side supply, internal overflow and alternative height plastic flushbends                             |
|-------|--------------------------------------------------------------------------------------------------------------------------------------------------------|
| S3599 | Sensorflow 21 WC flushing device, panel mounted sensor<br>complete with concealed valve and 4 or 4.5 litre duct<br>cistern                             |
| S3643 | Conceala 2 4.5/3 or 4/2.6 litre cistern, dual flush valve, side supply, internal overflow, alternative height plastic flushbends, no flushplate/button |
| S4056 | Contour 21 toilet seat and cover for 305mm high bowls, bottom fixing hinges                                                                            |
| S4513 | Palm push button pneumatic, stainless steel for 31mm maximum thickness partition                                                                       |
| S4305 | Panekta outlet connector to convert horizontal outlet wcs<br>to P trap                                                                                 |
| S4300 | Panekta outlet connector to convert horizontal outlet wcs<br>to S or turned P trap                                                                     |

# ACCREDITATIONS