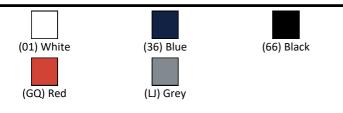

supply, internal overflow, alternative height plastic flushbends, no flushplate/button |
| S4056 | Contour 21 toilet seat and cover for 305mm high bowls, bottom fixing hinges                                                                            |
| S4513 | Palm push button pneumatic, stainless steel for 31mm maximum thickness partition                                                                       |
| S4305 | Panekta outlet connector to convert horizontal outlet wcs<br>to P trap                                                                                 |
| S4300 | Panekta outlet connector to convert horizontal outlet wcs<br>to S or turned P trap                                                                     |

## ILLUSTRATED PRODUCT DETAILS



### **FINISH OPTIONS**







# ACCREDITATIONS



# FEATURES



#### E: info@idealspec.co.uk | T: 0870 122 8822 | F: 0870 122 8282 | www.idealspec.co.uk

Armitage Shanks

Ideal Standard (UK) Ltd. makes every effort to ensure that the information provided on its website is accurate. However, we cannot guarantee this, and accept no liability for any information or advice given via its website.

# Contour 21 Back To Wall /CC WC Pan 305mm high

#### **Special Notes**

Please see flushplate section for full finish/colour options.

E: info@idealspec.co.uk | T: 0870 122 8822 | F: 0870 122 8282 | www.idealspec.co.uk