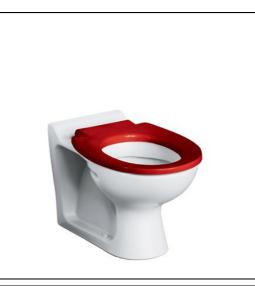

pply, internal overflow, alternative height plastic flushbends, no flushplate/button |
| S4056 | Contour 21 toilet seat and cover for 305mm high bowls, bottom fixing hinges                                                                            |
| S4513 | Palm push button pneumatic, stainless steel for 31mm maximum thickness partition                                                                       |
| S4305 | Panekta outlet connector to convert horizontal outlet wcs<br>to P trap                                                                                 |
| S4300 | Panekta outlet connector to convert horizontal outlet wcs<br>to S or turned P trap                                                                     |

## ILLUSTRATED PRODUCT DETAILS



### **FINISH OPTIONS**







# ACCREDITATIONS



# FEATURES



#### E: info@idealspec.co.uk | T: 0870 122 8822 | F: 0870 122 8282 | www.idealspec.co.uk

Armitage Shanks

Ideal Standard (UK) Ltd. makes every effort to ensure that the information provided on its website is accurate. However, we cannot guarantee this, and accept no liability for any information or advice given via its website.

# Contour 21 Back To Wall /CC WC Pan 305mm high

#### **Special Notes**

Please see flushplate section for full finish/colour options.

E: info@idealspec.co.uk | T: 0870 122 8822 | F: 0870 122 8282 | www.idealspec.co.uk