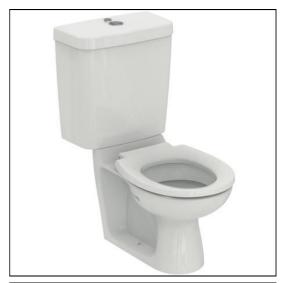

## Contour 21 Close Coupled/BTW WC Pan 305mm high

# Contour 21 Close Coupled/BTW WC Pan 305mm high

# ILLUSTRATED S3046 Contour 21 schools 305mm back to wall and close coupled WC pan with horizontal outlet S3064 Contour 21 schools close coupled 6/4 litre dual flush cistern, push button valve, bottom supply, internal overflow and secure cover fastener S4057 Contour 21 toilet seat only for 305mm high bowls, bottom fixing hinges S9101 Domex screws (pair)