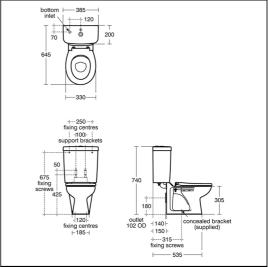

# ILLUSTRATED S3046 Contour 21 schools 305mm back to wall and close coupled WC pan with horizontal outlet S3064 Contour 21 schools close coupled 6/4 litre dual flush cistern, push button valve, bottom supply, internal overflow and secure cover fastener S4057 Contour 21 toilet seat only for 305mm high bowls, bottom fixing hinges S9101 Domex screws (pair)

### **Special Notes**

WC screwed to floor and cistern screwed to wall.