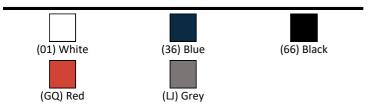

### **ILLUSTRATED PRODUCT DETAILS**

| Weights                | Finishes                     |
|------------------------|------------------------------|
| <b>\$3046</b> 15.00 KG | <b>S3046</b> White (01)      |
| <b>S3064</b> 11.00 KG  |                              |
| <b>S4057</b> 1.20 KG   | <b>S3064</b> White (01)      |
| <b>S9101</b> 0.22 KG   |                              |
| Materials              | <b>S4057</b> White (01)      |
| S3046 Vitreous Ch      | nina                         |
| S3064 Vitreous Ch      | nina <b>S9101</b> White (01) |
| S4057 Plastic          |                              |
| <b>S9101</b> Metal     | Capacity                     |
|                        | <b>S3064</b> 6.0 litres      |
|                        | Designer                     |
|                        | Robin Levien, RDI            |

### **FINISH OPTIONS**