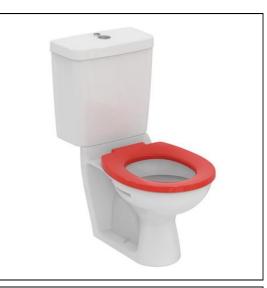

## Contour 21 Close Coupled/BTW WC Pan 355mm High

# Contour 21 Close Coupled/BTW WC Pan 355mm High

WC screwed to floor and cistern screwed to wall

E: info@idealspec.co.uk | T: 0870 122 8822 | F: 0870 122 8282 | www.idealspec.co.uk

Ideal Standard (UK) Ltd. makes every effort to ensure that the information provided on its website is accurate. However, we cannot guarantee this, and accept no liability for any information or advice given via its website.