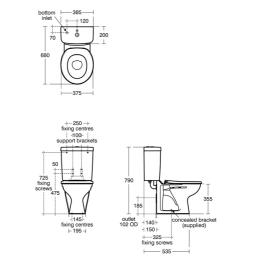

# Contour 21 Close Coupled/BTW WC Pan 355mm High

WC screwed to floor and cistern screwed to wall

E: info@idealspec.co.uk | T: 0870 122 8822 | F: 0870 122 8282 | www.idealspec.co.uk

Ideal Standard (UK) Ltd. makes every effort to ensure that the information provided on its website is accurate. However, we cannot guarantee this, and accept no liability for any information or advice given via its website.