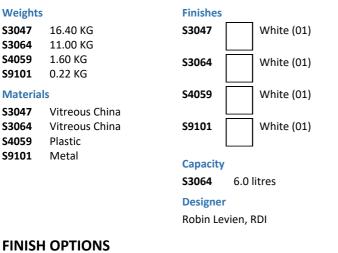

### **ILLUSTRATED**

| S3047 | Contour 21 schools 355mm back to wall and close coupled WC bowl with horizontal outlet                                                       |
|-------|----------------------------------------------------------------------------------------------------------------------------------------------|
| S3064 | Contour 21 schools close coupled 6/4 litre dual flush cistern, push button valve, bottom supply, internal overflow and secure cover fastener |
| S4059 | Contour 21 toilet seat only for 355mm high bowls, bottom fixing hinges                                                                       |
| S9101 | Domex screws (pair)                                                                                                                          |