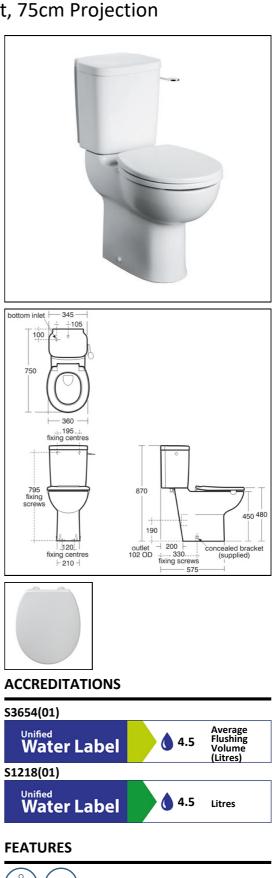

# Contour 21 Raised Height Close Coupled Toilet, 75cm Projection

## ILLUSTRATED

| S3054 | Contour 21 close coupled raised height toilet bowl with horizontal outlet, 75cm projection with floor fixing kit                                                                                        |
|-------|---------------------------------------------------------------------------------------------------------------------------------------------------------------------------------------------------------|
| S3654 | Contour 21 close coupled 4.5 litre delay fill single flush<br>syphon cistern for 75cm projection bowl, bottom supply,<br>internal overflow with spatula lever (reversible) and secure<br>cover fastener |
| S4065 | Contour 21 toilet seat and cover, top fixing hinges                                                                                                                                                     |

# ILLUSTRATED PRODUCT DETAILS

| Weights        |                                  | Finishes                 |  |
|----------------|----------------------------------|--------------------------|--|
| S3054<br>S3654 | 25.86 KG<br>16.70 KG             | <b>S3054</b> White (01)  |  |
| S4065          | 2.70 KG                          | <b>S3654</b> White (01)  |  |
| Materia        | s                                |                          |  |
| S3054<br>S3654 | Vitreous China<br>Vitreous China | <b>S4065</b> White (01)  |  |
| S4065          | Plastic                          | Capacity                 |  |
|                |                                  | <b>\$3654</b> 4.5 litres |  |
|                |                                  |                          |  |