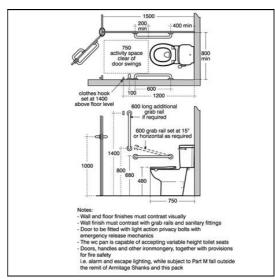

# Contour 21 Close Coupled WC Pan 75cm Proj Doc M Ambulant - Individual Items

600mm grab rail S6454 x 3 for room set. 450mm grab rail S6452 for back of door.

White:Ral=9016, LRV=87 Blue:Ral=5011, LRV=6 Red:Ral=3020, LRV=12 Grey:Ral=7005, LRV=19 Charcoal:Ral=7016, LRV=8