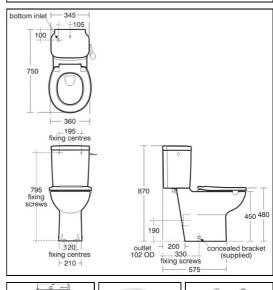

#### **ILLUSTRATED** S3054 Contour 21 close coupled raised height toilet bowl with horizontal outlet, 75cm projection with floor fixing kit S6454 Contour 21 grab rail straight 60cm long x 35mm diameter Contour 21 grab rail straight 45cm long x 35mm diameter S6452 S5093 Clothes hook screw to wall, plastic S3654 Contour 21 close coupled 4.5 litre delay fill single flush syphon cistern for 75cm projection bowl, bottom supply, internal overflow with spatula lever (reversible) and secure S4066 Contour 21 toilet seat only, top fixing hinges and retaining buffers

#### **ILLUSTRATED PRODUCT DETAILS**

| Weights   | <b>.</b>       | Finishes                |
|-----------|----------------|-------------------------|
| S3054     | 25.86 KG       | <b>S3054</b> White (01) |
| S6454     | 2.00 KG        |                         |
| S6452     | 0.62 KG        | <b>S6454</b> White (AC) |
| S5093     | 1.76 KG        |                         |
| S3654     | 16.70 KG       | <b>S6452</b> White (AC) |
| S4066     | 1.55 KG        | Vince (Ac)              |
| Materials |                | <b>S5093</b> White (AC) |
| S3054     | Vitreous China | <u> </u>                |
| S6454     | Aluminium      | <b>S3654</b> White (01) |
| S6452     | Aluminium      |                         |
| S5093     | Vitreous China | <b>S4066</b> White (01) |
| S3654     | Vitreous China | Winte (61)              |
| S4066     | Plastic        |                         |
|           |                | Capacity                |
|           |                | <b>S3654</b> 4.5 litres |