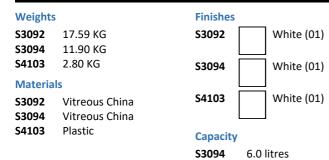

## ILLUSTRATED

| S3092 | Profile 21 close coupled toilet bowl with horizontal outlet                                                                |
|-------|----------------------------------------------------------------------------------------------------------------------------|
| S3094 | Profile 21 close coupled delay fill 4/2.6 litre cistern, dual flush push button valve, bottom supply and internal overflow |
| S4103 | Profile 21 toilet seat and cover                                                                                           |