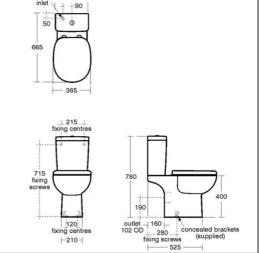

#### **Special Notes**

WC screwed to floor using concealed brackets (supplied) and cistern screwed to wall