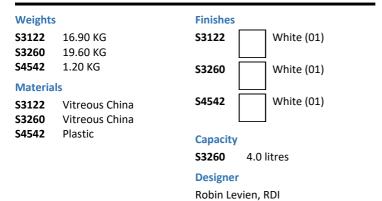

# Contour 21 Splash Schools 305mm Close Coupled Toilet

### ILLUSTRATED

| OPTIONS                                                                                        |                   |
|------------------------------------------------------------------------------------------------|-------------------|
| S4542 Contour 21 Splash toilet seat only for 305m                                              | nm bowls          |
| <b>S3260</b> Contour 21 Splash schools close coupled 4/<br>for 305/355 bowls, dual flush lever | 2.6 litre cistern |
| S3122 Contour 21 Splash 305mm back-to wall rim with horizontal outlet                          | lless toilet bowl |

#### **FINISH OPTIONS**

(GQ) Red

Standards

WC bowl to BS EN 997 & BS EN 33

#### **Special Notes**

WC screwed to floor using concealed brackets (supplied) and cistern screwed to wall