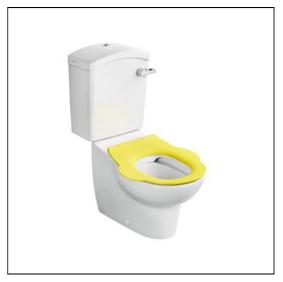

# Contour 21 Splash Schools 305mm Close Coupled Toilet

### ILLUSTRATED

| OPTIONS                                                                                        |                   |
|------------------------------------------------------------------------------------------------|-------------------|
| S4542 Contour 21 Splash toilet seat only for 305m                                              | nm bowls          |
| <b>S3260</b> Contour 21 Splash schools close coupled 4/<br>for 305/355 bowls, dual flush lever | 2.6 litre cistern |
| S3122 Contour 21 Splash 305mm back-to wall rim with horizontal outlet                          | lless toilet bowl |

### ILLUSTRATED PRODUCT DETAILS