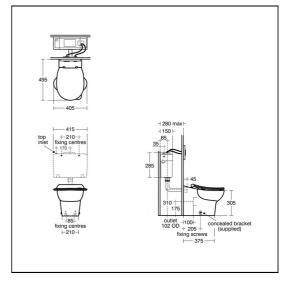

# Contour 21 Splash Schools 305mm Back-to-Wall Toilet

# S3122 Contour 21 Splash 305mm back-to wall rimless toilet bowl with horizontal outlet S3643 Conceala 2 4.5/3 or 4/2.6 litre cistern, dual flush valve, side supply, internal overflow, alternative height plastic flushbends, no flushplate/button S4533 Contour 21 Splash toilet seat and cover for 305mm bowls E4463 Karisma flush plate, dual flush, unbranded for Conceala 2 cisterns

## **Special Notes**

WC bowl screwed to floor using concealed brackets (supplied). Please see flushplate section for full finish/colour options.