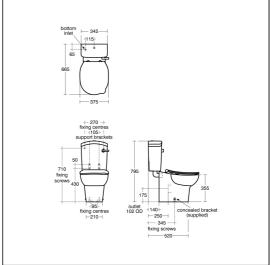

### **ILLUSTRATED PRODUCT DETAILS**

### **FINISH OPTIONS**

**Standards** 

WC bowl to BS EN 997 & BS EN 33

**Special Notes** 

WC screwed to floor using concealed brackets (supplied) and cistern screwed to wall