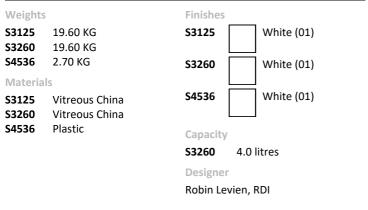

# **ILLUSTRATED**

Contour 21 Splash 355mm back-to-wall rimless toilet bowl **S3125** 

with horizontal outlet

S3260 Contour 21 Splash schools close coupled 4/2.6 litre cistern

for 305/355 bowls, dual flush lever

S4536 Contour 21 Splash toilet seat and cover for 355mm bowls

#### **OPTIONS**

**S4545** Contour 21 Splash toilet seat only for 355mm bowls **S4300** Panekta outlet connector to convert horizontal outlet wcs to S or turned P trap S4305

Panekta outlet connector to convert horizontal outlet wcs

to P trap

### **FINISH OPTIONS**

**Standards** 

WC bowl to BS EN 997 & BS EN 33

**Special Notes** 

WC screwed to floor using concealed brackets (supplied) and cistern screwed to wall