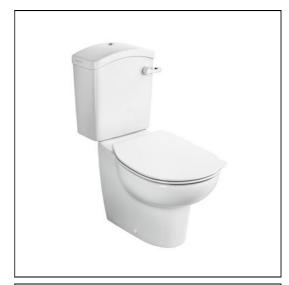

# **ILLUSTRATED**

Contour 21 Splash 355mm back-to-wall rimless toilet bowl **S3125** 

with horizontal outlet

S3260 Contour 21 Splash schools close coupled 4/2.6 litre cistern

for 305/355 bowls, dual flush lever

S4536 Contour 21 Splash toilet seat and cover for 355mm bowls