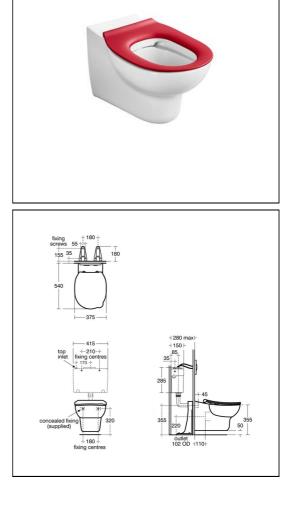

# Contour 21 Splash Schools Wall Hung Toilet

### ILLUSTRATED

| S3127   | Contour 21 Splash 355mm wall hung rimless bowl with horizontal outlet                                                                                                                               |  |  |
|---------|-----------------------------------------------------------------------------------------------------------------------------------------------------------------------------------------------------|--|--|
| S3326   | Conceala 3 dual flush 6/4 litre cistern, side inlet, pneumatic actuation, easy adjustable to low water volumes (4.5/3 or 4/2.6 litres), internal overflow, flushpipe included, no button/flushplate |  |  |
| S4545   | Contour 21 Splash toilet seat only for 355mm bowls                                                                                                                                                  |  |  |
| S1082   | Conceala 3 dual flushplate                                                                                                                                                                          |  |  |
| E0060   | Support frame with bolts for wall mounted toilet bowls                                                                                                                                              |  |  |
| ORTIONS |                                                                                                                                                                                                     |  |  |

## **ILLUSTRATED PRODUCT DETAILS**

to P trap

| Weights   |                       | Finishes          |                   |
|-----------|-----------------------|-------------------|-------------------|
| S3127     | 19.00 KG              | S3127             | White (01)        |
| S3326     | 2.70 KG               |                   |                   |
| S4545     | 1.20 KG               | S3326             | Neutral/No Finish |
| S1082     | 0.35 KG               |                   | (67)              |
| E0060     | 4.28 KG               | S4545             | White (01)        |
| Materials |                       |                   |                   |
| S3127     | Vitreous China        | S1082             | Chrome (AA)       |
| S3326     | Plastic               |                   |                   |
| S4545     | Plastic               | E0060             | Neutral/No Finish |
| S1082     | Chrome Plated Plastic |                   | (67)              |
| E0060     | Metal                 |                   |                   |
|           |                       | Designer          | r                 |
|           |                       | Robin Levien, RDI |                   |

#### **Special Notes**

E0060 support brackets secured to floor within the duct.

E: info@idealspec.co.uk | T: 0870 122 8822 | F: 0870 122 8282 | www.idealspec.co.uk