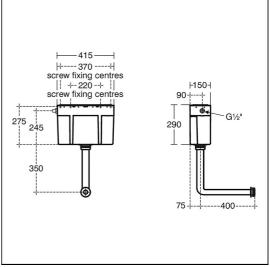

#### **ILLUSTRATED PRODUCT DETAILS**

Weights Finishes
S3324 2.30 KG S3324 Neutral / No Finish
Materials
S3324 Plastic
Standards

## **Special Notes**

Cistern to BS EN 14055

Cistern is supplied with 800mm length of plastic air tube. An optional 3m length (SV316) can be purchased where remote operation is required. Easy adjustment on the outlet valve for lower water volumes. Please refer to the installation instructions before fitting. Actuator purchased separately.