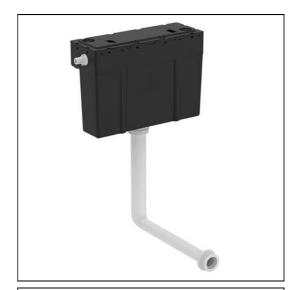

# **ILLUSTRATED**

**S3324** 

Conceala 3 single flush 6 litre cistern, side inlet, pneumatic actuation, easy adjustable to low water volumes, internal overflow, flushpipe included, no button/flushplate.

## **Special Notes**

Cistern to BS EN 14055

Cistern is supplied with 800mm length of plastic air tube. An optional 3m length (SV316) can be purchased where remote operation is required. Easy adjustment on the outlet valve for lower water volumes. Please refer to the installation instructions before fitting. Actuator purchased separately.