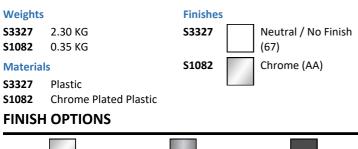

# Conceala 3 Concealed Dual Flush Bottom/Top Inlet Cistern, Pneumatic



### **OPTIONS**

**S1084** Crescent finger push button, pneumatic dual flush

# **ILLUSTRATED PRODUCT DETAILS**





#### Standards

Cistern to BS EN 14055

#### **Special Notes**

Cistern is supplied with 800mm length of plastic air tube. An optional 3m length (SV316) can be purchased where remote operation is required. Cistern is supplied with 2 x 800mm length of plastic air tube. An optional 3m length (SV316) can be purchased where remote operation is required. Please refer to the installation instructions before fitting. Actuator purchased separately. Easy adjustment on outlet valve to lower water volumes.

Please refer to the installation instructions before fitting. Actuator purchased separately.



# ACCREDITATIONS

## **FEATURES**