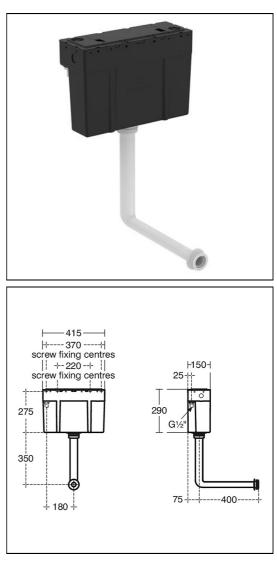

# Conceala 3 Concealed Dual Flush Bottom/Top Inlet Cistern, Pneumatic

#### **Special Notes**

Cistern is supplied with 800mm length of plastic air tube. An optional 3m length (SV316) can be purchased where remote operation is required. Cistern is supplied with 2 x 800mm length of plastic air tube. An optional 3m length (SV316) can be purchased where remote operation is required. Please refer to the installation instructions before fitting. Actuator purchased separately. Easy adjustment on outlet valve to lower water volumes.

Please refer to the installation instructions before fitting. Actuator purchased separately.