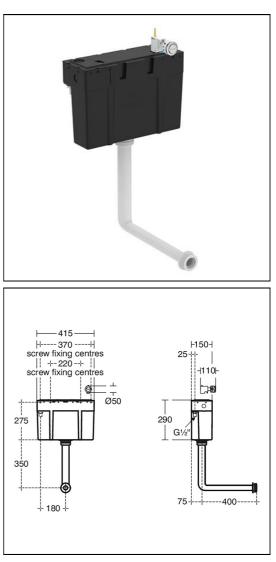

## ILLUSTRATED

**S3328** Conceala 3 dual flush 6/4 litre cistern, bottom inlet, cable operated actuation, internal overflow, flushpipe and chrome push button included

#### **ILLUSTRATED PRODUCT DETAILS**

Weights S3328 2.70 KG Materials

 Finishes

 S3328
 Chrome (AA)

#### **Special Notes**

Cable operated cistern. Includes dual push button. Easy adjustment on the outlet valve for lower water volumes. Please refer to the installation instructions before fitting.