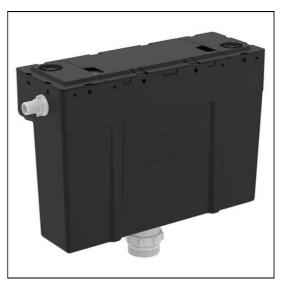

## ILLUSTRATED

- **\$3331** Conceala 3 high level single flush 6 litre cistern, side inlet, pneumatic actuation, internal overflow, flushpipe included, no push button
- **S1085** Contemporary pneumatic palm push button

#### **Special Notes**

High level pneumatic cistern with extended pipe for use with push button.

Please refer to installation instruction before fitting.