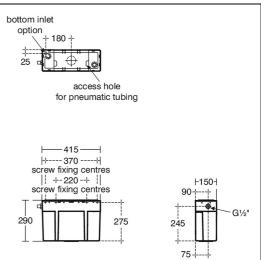

#### **Special Notes**

High level pneumatic cistern with extended pipe for use with push button.

Please refer to installation instruction before fitting.