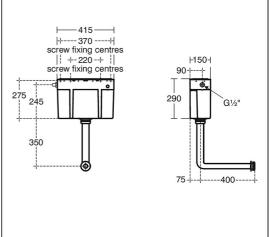

# ILLUSTRATED

- **S3332** Conceala 3 dual flush 6/4 litre cistern, side inlet, lever operated, easy adjustable to low water volumes, internal overflow, flushpipe included, no lever
- S4491 Lever flushing Conceala 2 extended 250mm