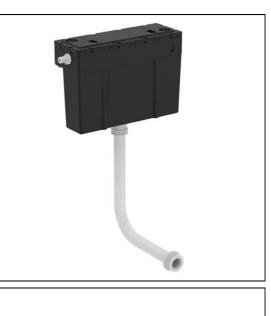

# ILLUSTRATED

- **S3332** Conceala 3 dual flush 6/4 litre cistern, side inlet, lever operated, easy adjustable to low water volumes, internal overflow, flushpipe included, no lever
- S4491 Lever flushing Conceala 2 extended 250mm