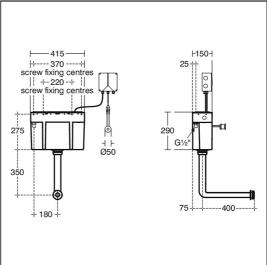

## **ILLUSTRATED PRODUCT DETAILS**

Weights

S3333 3.15 KG

Materials

S3333 Plastic

Capacity

S3333 6.0 litres