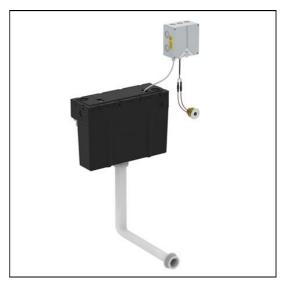

## **ILLUSTRATED**

S3333

Conceala 3 Sensorflow 21 single flush 6 litre cistern, side inlet, panel mounted touch free sensor actuation, internal overflow, flushpipe included

## **ILLUSTRATED PRODUCT DETAILS**

Weights

S3333 3.15 KG

Materials

S3333 Plastic

Capacity

S3333 6.0 litres