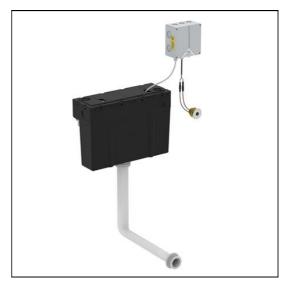

## **ILLUSTRATED**

S3334

Conceala 3 Sensorflow 21 single flush 6 litre cistern, bottom/top inlet, panel mounted touch free sensor actuation, internal overflow, flushpipe included

## **ILLUSTRATED PRODUCT DETAILS**

Weights

S3334 3.15 KG

Materials

S3334 Plastic

Capacity

S3334 6.0 litres