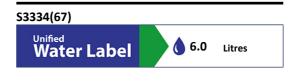

## **ILLUSTRATED PRODUCT DETAILS**

Weights

S3334 3.15 KG

Materials

S3334 Plastic

Capacity

S3334 6.0 litres