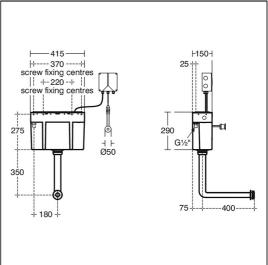

## **ILLUSTRATED**

S3334

Conceala 3 Sensorflow 21 single flush 6 litre cistern, bottom/top inlet, panel mounted touch free sensor actuation, internal overflow, flushpipe included

## **ILLUSTRATED PRODUCT DETAILS**

Weights

S3334 3.15 KG

Materials

S3334 Plastic

Capacity

S3334 6.0 litres

#### **Standards**

Cistern to BS EN 14055