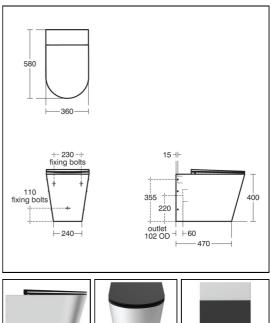

# S3340 Perth 2 back to wall WC bowl with seat holes - horizontal outlet S3622 Conceala 2 6 litre cistern. single flush valve, side supply, internal overflow, alternative height plastic flushbends, no push button S4512 Finger push button pneumatic, stainless steel for 31mm maximum thickness partition

# **ILLUSTRATED PRODUCT DETAILS**

| Weights           |                         | Finishes                 |                             |
|-------------------|-------------------------|--------------------------|-----------------------------|
| S3340<br>S3622    | 15.00 KG<br>3.00 KG     | S3340                    | Stainless Steel finish (MY) |
| S4512<br>Material | 0.71 KG<br>s            | S3622                    | Neutral / No Finish<br>(67) |
| S3340<br>S3622    | Stainless Steel Plastic | S4512                    | Stainless Steel finish (MY) |
| S4512             | Stainless Steel         | <b>Capacity S3622</b> 6. | .0 litres                   |

# **Standards**

Manufactured from 1.2 1.5mm Stainless Steel 1.4301 (304) to BSEN 10088:Part2:2014. Back Plate is 3.0mm