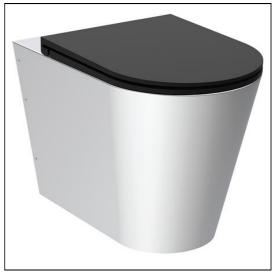

# Perth 2 Back To Wall WC Bowl With Seat

# S3340 Perth 2 back to wall WC bowl with seat holes - horizontal outlet S3622 Conceala 2 6 litre cistern. single flush valve, side supply, internal overflow, alternative height plastic flushbends, no push button S4512 Finger push button pneumatic, stainless steel for 31mm maximum thickness partition