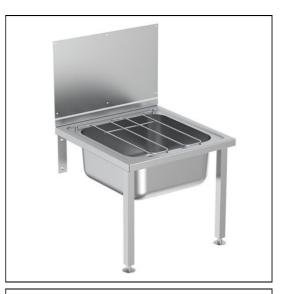

# Contour 21 50cm Bucket Sink

### ILLUSTRATED

| S3341<br>B1673 | Contour 21 50cm stainless steel bucket sink with grating<br>Nimbus 21 1/2" bib taps with anti-vandal outlet (pair) |  |  |
|----------------|--------------------------------------------------------------------------------------------------------------------|--|--|
| D1012          | Millibus 21 1/2 bib taps with anti-validal outlet (pair)                                                           |  |  |
| B1686          | Nimbus 21 concealed bib tap wall mount with self centralising installation (pair)                                  |  |  |
| B1684          | Nimbus 21 1/2" x 100mm bib tap extensions (pair)                                                                   |  |  |
| S8925          | Trap 1½" plastic resealing bottle with 75mm seal, multi-purpose outlet                                             |  |  |

### **Special Notes**

Bucket sink supported on two front legs and is held in position by screwing the two integral wall brackets directly to the wall. Screws and wall plugs not supplied.