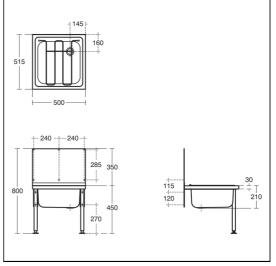

# Contour 21 50cm Bucket Sink

### ILLUSTRATED

| S3341<br>B1673 | Contour 21 50cm stainless steel bucket sink with grating<br>Nimbus 21 1/2" bib taps with anti-vandal outlet (pair) |  |  |
|----------------|--------------------------------------------------------------------------------------------------------------------|--|--|
| D1012          | Millibus 21 1/2 bib taps with anti-validal outlet (pair)                                                           |  |  |
| B1686          | Nimbus 21 concealed bib tap wall mount with self centralising installation (pair)                                  |  |  |
| B1684          | Nimbus 21 1/2" x 100mm bib tap extensions (pair)                                                                   |  |  |
| S8925          | Trap 1½" plastic resealing bottle with 75mm seal, multi-purpose outlet                                             |  |  |

# ILLUSTRATED PRODUCT DETAILS

| Weights                 |                                                               | Finishes |                                |
|-------------------------|---------------------------------------------------------------|----------|--------------------------------|
| S3341<br>S8925          | 11.00 KG<br>0.33 KG                                           | S3341    | Stainless Steel finish<br>(MY) |
| Materials               |                                                               | B1673    | Chrome (AA)                    |
| S3341<br>B1673<br>B1686 | Stainless Steel<br>Chrome Plated Brass<br>Chrome Plated Brass | B1686    | Chrome (AA)                    |
| B1684<br>S8925          | Chrome Plated Brass<br>Plastic                                | B1684    | Chrome (AA)                    |
| 36523                   |                                                               | S8925    | Neutral / No Finish<br>(67)    |