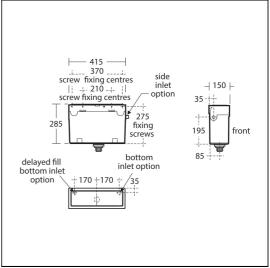

## **ILLUSTRATED PRODUCT DETAILS**

Weights
S3599 3.00 KG
S3599 Neutral / No Finish
Materials
S3599 Plastic
Capacity
S3599 4.5 litres

#### **Standards**

Cistern to BS EN 14055