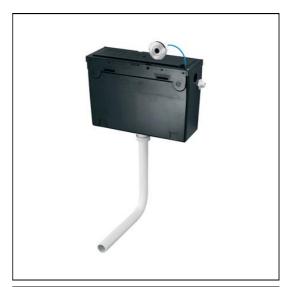

# Sensorflow 21 WC Flushing Device, 4 or 4.5 Litre Cistern & Panel Mounted Sensor

## **ILLUSTRATED**

S3599

Sensorflow 21 WC flushing device, panel mounted sensor complete with concealed valve and 4 or 4.5 litre duct cistern

## **ILLUSTRATED PRODUCT DETAILS**

Weights
S3599 3.00 KG
S3599 Neutral / No Finish
Materials
S3599 Plastic
Capacity
S3599 4.5 litres