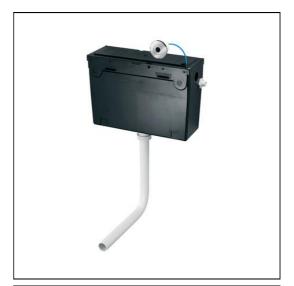

### **ILLUSTRATED**

**S3599** 

Sensorflow 21 WC flushing device, panel mounted sensor complete with concealed valve and 4 or 4.5 litre duct cistern

### **ILLUSTRATED PRODUCT DETAILS**

Weights
S3599 3.00 KG
S3599 Neutral / No Finish
Materials
S3599 Plastic
Capacity
S3599 4.5 litres