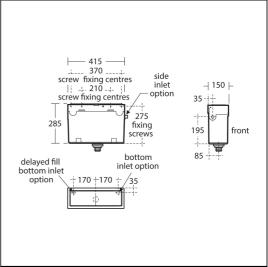

### **ILLUSTRATED PRODUCT DETAILS**

Weights
S3599 3.00 KG
S3599 Neutral / No Finish
Materials
S3599 Plastic
Capacity
S3599 4.5 litres

#### **Standards**

Cistern to BS EN 14055