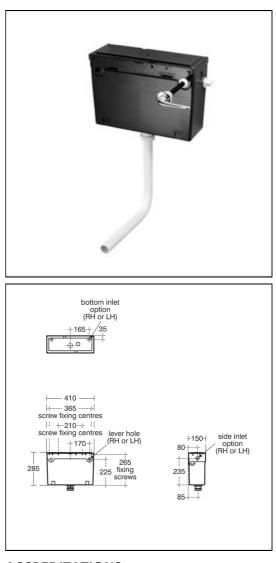

# Conceala 2 Cistern Low Level 4.5 or 6 Litre Syphon Side Supply

## ILLUSTRATED

**S3617** Conceala 2 4.5 or 6 litre cistern, single flush syphon, side supply, internal overflow, plastic flushbend and long CP lever

#### **Special Notes**

Lever supplied with cistern is suitable for 150mm max wall thickness. Longer levers for thicker walls can be purchased. Chain pull mechanism for maximum wall thickness 150mm. See options on page 6:2:95.