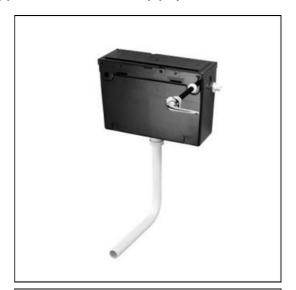

# Conceala 2 Cistern Universal Height 6 Litre Syphon Bottom Supply, No Lever

## **ILLUSTRATED**

S3621

Conceala 2 4.5 or 6 litre cistern, single flush syphon, bottom supply, internal overflow, alternative height plastic flushbends, no lever