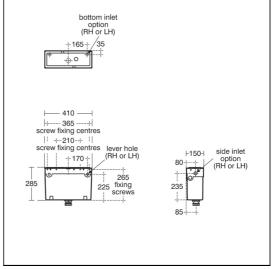

## **ILLUSTRATED**

S3621

Conceala 2 4.5 or 6 litre cistern, single flush syphon, bottom supply, internal overflow, alternative height plastic flushbends, no lever

#### **Special Notes**

Lever to be purchased separately depending on wall thickness considerations. See options for details.