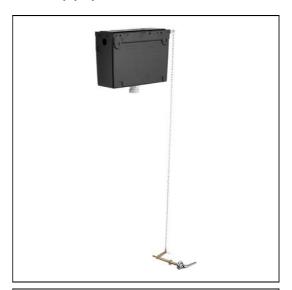

# Conceala 2 Cistern High Level 6 Litre Syphon Side Supply Pull Chain Flush

## **ILLUSTRATED**

S3626 Conceala 2 high level 6 litre cistern, single flush syphon, side supply, internal overflow, lever with chain