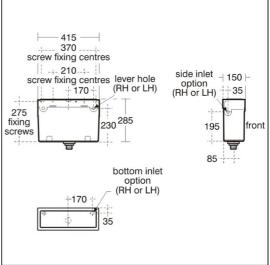

### **ILLUSTRATED PRODUCT DETAILS**

Weights
S3626 3.00 KG
S3626 Neutral / No Finish
Materials
S3626 Plastic
Capacity
S3626 6.0 litres

#### **Special Notes**

Chain pull mechanism for maximum wall thickness 150mm. If wall thickness exceeds 150mm full installation details must be supplied.