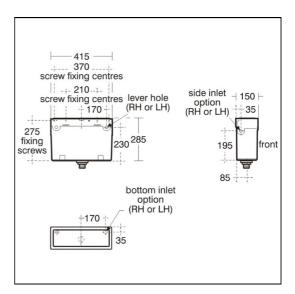

#### **Special Notes**

If dimension A exceeds 150mm,full installation details must be specified.