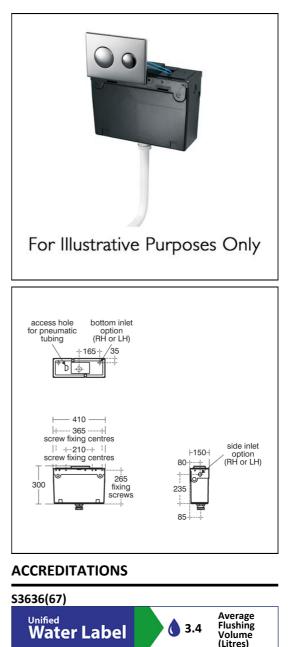

## ILLUSTRATED

**\$3636** Conceala 2 delay fill 4.5/3 or 4/2.6 litre cistern, dual flush valve, bottom supply, internal overflow, alternative height plastic flushbends, no flushplate

# ILLUSTRATED PRODUCT DETAILS

| Weights   |         | Finishes |                     |
|-----------|---------|----------|---------------------|
| S3636     | 3.00 KG | S3636    | Neutral / No Finish |
| Materials |         |          | (67)                |
| S3636     | Plastic | Capacity |                     |
|           |         | S3636    | 4.5 litres          |

#### **Special Notes**

Cistern is supplied with 2 x 800mm lengths of plastic air tubes. Optional 3m lengths can be purchased where remote operation is required. See buttons & flushplates section from 6:2:91 to 6:2:94 for actuation options