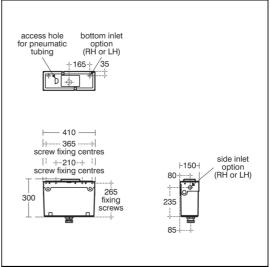

### **ILLUSTRATED PRODUCT DETAILS**

Weights

S3636 3.00 KG

Materials

S3636 Plastic

Capacity

S3636 4.5 litres

#### **Special Notes**

Cistern is supplied with 2 x 800mm lengths of plastic air tubes. Optional 3m lengths can be purchased where remote operation is required. See buttons and flushplates from 6:2:91 to 6:2:94 for actuation options.