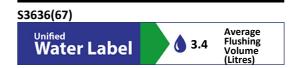

### **ILLUSTRATED PRODUCT DETAILS**

Weights

S3636 3.00 KG

Materials

S3636 Plastic

Capacity

S3636 4.5 litres