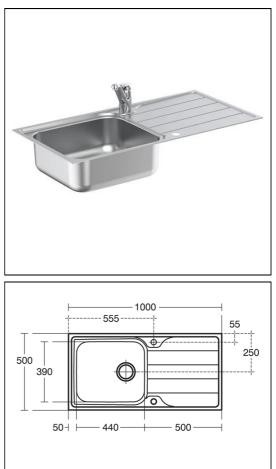

# Sandringham 1000mm Stainless Steel Kitchen Sink Pack

### ILLUSTRATED

S4112Sandringham 1000mm stainless steel kitchen sink pack &<br/>drainer with single lever kitchen mixer

#### ILLUSTRATED PRODUCT DETAILS

Weights

**S4112** 5.84 KG

Finishes S4112

Stainless Steel (MY)

Materials S4112 Stainless Steel