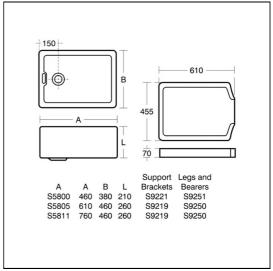

#### **ILLUSTRATED S5800** Belfast sink 46 x 38 x 21cm S9251 Leg 650mm stainless steel with screw to wall Aluminium alloy bearer, 355mm overall, 305mm stud (pair). B1673 Nimbus 21 1/2" bib taps with anti-vandal outlet (pair) B1688 Nimbus 21 exposed bib tap wall mount with self centralising installation (pair) **S8725** Waste 1½" slotted strainer waste, 80mm tail Trap 1½" plastic resealing bottle with 75mm seal, **S8925** multi-purpose outlet

### **ILLUSTRATED PRODUCT DETAILS**

| Weights      | ;                   | Finishes |    |                        |
|--------------|---------------------|----------|----|------------------------|
| S5800        | 19.42 KG            | S5800    |    | White (01)             |
| S9251        | 2.00 KG             |          |    |                        |
| S8725        | 0.33 KG             | S9251    |    | Stainless Steel finish |
| S8925        | 0.33 KG             |          | 63 | (MY)                   |
| Materials    |                     | B1673    |    | Chrome (AA)            |
| <b>S5800</b> | Fine Fireclay       |          |    |                        |
| S9251        | Stainless Steel     | B1688    |    | Chrome (AA)            |
| B1673        | Chrome Plated Brass |          |    |                        |
| B1688        | Chrome Plated Brass | S8725    |    | Chrome (AA)            |
| S8725        | Chrome Plated Metal |          |    | ,                      |
| S8925        | Plastic             | S8925    |    | Neutral / No Finish    |
|              |                     |          |    | (67)                   |