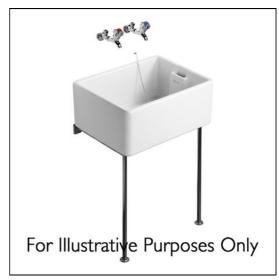

#### **ILLUSTRATED S5800** Belfast sink 46 x 38 x 21cm S9251 Leg 650mm stainless steel with screw to wall Aluminium alloy bearer, 355mm overall, 305mm stud (pair). B1673 Nimbus 21 1/2" bib taps with anti-vandal outlet (pair) B1688 Nimbus 21 exposed bib tap wall mount with self centralising installation (pair) **S8725** Waste 1½" slotted strainer waste, 80mm tail Trap 1½" plastic resealing bottle with 75mm seal, **S8925** multi-purpose outlet