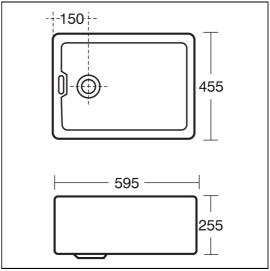

# Belfast Sink 60x46x26 Weir Overflow

| ILLUSTRATED |                                                                                                        |  |  |
|-------------|--------------------------------------------------------------------------------------------------------|--|--|
| S5827       | Belfast sink 60 x 46 x 26cm heavy duty                                                                 |  |  |
| S9250       | Leg 650mm stainless steel with screw to wall Aluminium alloy bearer, 405mm overall, 355mm stud (pair). |  |  |
| S5835       | Belfast drainer plain 61 x 46cm reversible, for sinks at least 455mm wide                              |  |  |
| S9268       | Leg 900mm stainless steel with 405mm screw to wall Aluminium alloy bearer, 355mm stud, for drainer     |  |  |
| B1457       | Alterna 21 bib taps 1/2"lever handles with anti-vandal outlet (pair)                                   |  |  |
| B1688       | Nimbus 21 exposed bib tap wall mount with self centralising installation (pair)                        |  |  |
| S8769       | Waste 1½" slotted waste, chain and plug, screw stay, 90mm tail                                         |  |  |
| S8925       | Trap 1½" plastic resealing bottle with 75mm seal, multi-purpose outlet                                 |  |  |