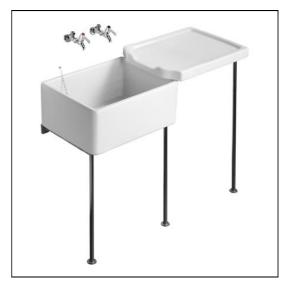

# Belfast Sink 60x46x26 Weir Overflow

| ILLUSTRATED |                                                                                                        |  |  |
|-------------|--------------------------------------------------------------------------------------------------------|--|--|
| S5827       | Belfast sink 60 x 46 x 26cm heavy duty                                                                 |  |  |
| S9250       | Leg 650mm stainless steel with screw to wall Aluminium alloy bearer, 405mm overall, 355mm stud (pair). |  |  |
| S5835       | Belfast drainer plain 61 x 46cm reversible, for sinks at least 455mm wide                              |  |  |
| S9268       | Leg 900mm stainless steel with 405mm screw to wall Aluminium alloy bearer, 355mm stud, for drainer     |  |  |
| B1457       | Alterna 21 bib taps 1/2"lever handles with anti-vandal outlet (pair)                                   |  |  |
| B1688       | Nimbus 21 exposed bib tap wall mount with self centralising installation (pair)                        |  |  |
| S8769       | Waste 1½" slotted waste, chain and plug, screw stay, 90mm tail                                         |  |  |
| S8925       | Trap 1½" plastic resealing bottle with 75mm seal, multi-purpose outlet                                 |  |  |

### **OPTIONS**

| B1673 | Nimbus 21 1/2" bib taps with anti-vandal outlet (pair)              |  |  |
|-------|---------------------------------------------------------------------|--|--|
| S9219 | Brackets build-in Aluminium alloy, 405mm overall, 355mm stud (pair) |  |  |
| S8725 | Waste 1½" slotted strainer waste, 80mm tail                         |  |  |
| S8915 | Trap 1½" plastic bottle with 75mm seal, multi-purpose outlet        |  |  |
| A5900 | TMV thermostatic mixing valve, 15mm                                 |  |  |