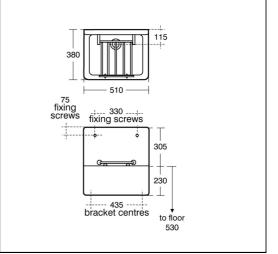

## ILLUSTRATED

| S5900 | Alder sink 51cm x 38cm high back and fitted stainless steel bucket grating                      |
|-------|-------------------------------------------------------------------------------------------------|
| S9101 | Domex screws (pair)                                                                             |
| B1457 | Alterna 21 bib taps 1/2"lever handles with anti-vandal outlet (pair)                            |
| B1688 | Nimbus 21 exposed bib tap wall mount with self centralising installation (pair)                 |
| S9233 | Leg 350mm stainless steel with 355mm screw to wall<br>Aluminium alloy bearer, 305mm stud (pair) |
| S8726 | Waste 1½" unslotted strainer waste, 80mm tail. brass                                            |
| S8925 | Trap 1½" plastic resealing bottle with 75mm seal, multi-purpose outlet                          |

# ILLUSTRATED PRODUCT DETAILS

| Weights  |                     | Finishes |                             |
|----------|---------------------|----------|-----------------------------|
| S5900    | 31.00 KG            | S5900    | White (01)                  |
| S9101    | 0.22 KG             |          |                             |
| S9233    | 1.51 KG             | S9101    | White (01)                  |
| S8726    | 0.39 KG             |          |                             |
| S8925    | 0.33 KG             | B1457    | Chrome (AA)                 |
| Material | S                   |          |                             |
| S5900    | Fireclay            | B1688    | Chrome (AA)                 |
| S9101    | Metal               |          |                             |
| B1457    | Chrome Plated Brass | S9233    | Stainless Steel finish      |
| B1688    | Chrome Plated Brass |          | (MY)                        |
| S9233    | Stainless Steel     | S8726    | Chrome (AA)                 |
| S8726    | Brass               |          |                             |
| S8925    | Plastic             | S8925    | Neutral / No Finish<br>(67) |