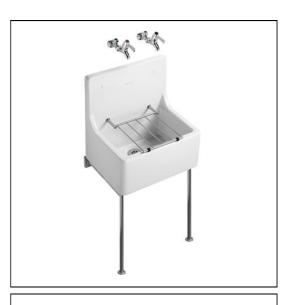

# Alder Sink & Bucket Grating

## ILLUSTRATED

| S5900 | Alder sink 51cm x 38cm high back and fitted stainless steel bucket grating                      |
|-------|-------------------------------------------------------------------------------------------------|
| S9101 | Domex screws (pair)                                                                             |
| B1457 | Alterna 21 bib taps 1/2"lever handles with anti-vandal outlet (pair)                            |
| B1688 | Nimbus 21 exposed bib tap wall mount with self centralising installation (pair)                 |
| S9233 | Leg 350mm stainless steel with 355mm screw to wall<br>Aluminium alloy bearer, 305mm stud (pair) |
| S8726 | Waste 1½" unslotted strainer waste, 80mm tail. brass                                            |
| S8925 | Trap 1½" plastic resealing bottle with 75mm seal, multi-purpose outlet                          |