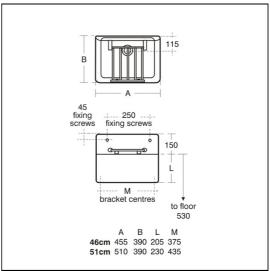

# Birch Sink 46cm With Bucket Grating

| ILLUSTRATED |                                                                                              |  |  |  |
|-------------|----------------------------------------------------------------------------------------------|--|--|--|
| S5915       | Birch cleaner's sink 46cm with fitted bucket grating                                         |  |  |  |
| S9101       | Domex screws (pair)                                                                          |  |  |  |
| B1457       | Alterna 21 bib taps 1/2"lever handles with anti-vandal outlet (pair)                         |  |  |  |
| B1688       | Nimbus 21 exposed bib tap wall mount with self centralising installation (pair)              |  |  |  |
| S9233       | Leg 350mm stainless steel with 355mm screw to wall Aluminium alloy bearer, 305mm stud (pair) |  |  |  |
| S8726       | Waste 1½" unslotted strainer waste, 80mm tail. brass                                         |  |  |  |
| S8915       | Trap 1½" plastic bottle with 75mm seal, multi-purpose outlet                                 |  |  |  |

### **ILLUSTRATED PRODUCT DETAILS**

| Weights |                     | Finishes |                        |
|---------|---------------------|----------|------------------------|
| S5915   | 23.00 KG            | S5915    | White (01)             |
| S9101   | 0.22 KG             |          |                        |
| S9233   | 1.51 KG             | S9101    | White (01)             |
| S8726   | 0.39 KG             |          |                        |
| S8915   | 0.24 KG             | B1457    | Chrome (AA)            |
| Materia | ls                  |          |                        |
| S5915   | Fireclay            | B1688    | Chrome (AA)            |
| S9101   | Metal               |          |                        |
| B1457   | Chrome Plated Brass | S9233    | Stainless Steel finish |
| B1688   | Chrome Plated Brass |          | (MY)                   |
| S9233   | Stainless Steel     | S8726    | Chrome (AA)            |
| S8726   | Brass               | 33.20    |                        |
| S8915   | Plastic             | S8915    | Neutral / No Finish    |
|         |                     | 30313    | (67)                   |

## **Special Notes**

Legs can be reduced in height on site.

Consideration should be given to safe hot water delivery and the use of an appropriate temperature reduction device see A5900AA