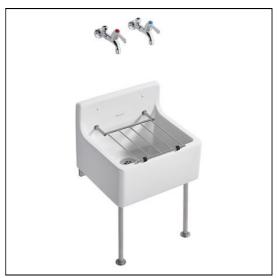

# Birch Sink 46cm With Bucket Grating

| ILLUSTRATED |                                                                                              |  |  |  |
|-------------|----------------------------------------------------------------------------------------------|--|--|--|
| S5915       | Birch cleaner's sink 46cm with fitted bucket grating                                         |  |  |  |
| S9101       | Domex screws (pair)                                                                          |  |  |  |
| B1457       | Alterna 21 bib taps 1/2"lever handles with anti-vandal outlet (pair)                         |  |  |  |
| B1688       | Nimbus 21 exposed bib tap wall mount with self centralising installation (pair)              |  |  |  |
| S9233       | Leg 350mm stainless steel with 355mm screw to wall Aluminium alloy bearer, 305mm stud (pair) |  |  |  |
| S8726       | Waste 1½" unslotted strainer waste, 80mm tail. brass                                         |  |  |  |
| S8915       | Trap 1½" plastic bottle with 75mm seal, multi-purpose outlet                                 |  |  |  |

#### **OPTIONS**

| B1673 | Nimbus 21 1/2" bib taps with anti-vandal outlet (pair)                            |
|-------|-----------------------------------------------------------------------------------|
| B1686 | Nimbus 21 concealed bib tap wall mount with self centralising installation (pair) |
| S9221 | Brackets build-in Aluminium alloy, 355mm overall, 305mm stud (pair)               |

### **ILLUSTRATED PRODUCT DETAILS**

| Weights |                     | Finishes |                        |
|---------|---------------------|----------|------------------------|
| S5915   | 23.00 KG            | S5915    | White (01)             |
| S9101   | 0.22 KG             |          |                        |
| S9233   | 1.51 KG             | S9101    | White (01)             |
| S8726   | 0.39 KG             |          |                        |
| S8915   | 0.24 KG             | B1457    | Chrome (AA)            |
| Materia | ls                  |          |                        |
| S5915   | Fireclay            | B1688    | Chrome (AA)            |
| S9101   | Metal               |          |                        |
| B1457   | Chrome Plated Brass | S9233    | Stainless Steel finish |
| B1688   | Chrome Plated Brass |          | (MY)                   |
| S9233   | Stainless Steel     | S8726    | Chrome (AA)            |
| S8726   | Brass               | 33.20    |                        |
| S8915   | Plastic             | S8915    | Neutral / No Finish    |
|         |                     | 30313    | (67)                   |