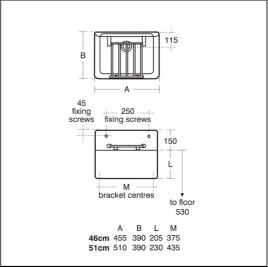

# Birch Sink 51cm With Bucket Grating

| ILLUSTRATED    |                                                                                              |  |  |
|----------------|----------------------------------------------------------------------------------------------|--|--|
| S5920<br>S9101 | Birch cleaner's sink 51cm with fitted bucket grating Domex screws (pair)                     |  |  |
| B1457          | Alterna 21 bib taps 1/2"lever handles with anti-vandal outlet (pair)                         |  |  |
| B1688          | Nimbus 21 exposed bib tap wall mount with self centralising installation (pair)              |  |  |
| S9233          | Leg 350mm stainless steel with 355mm screw to wall Aluminium alloy bearer, 305mm stud (pair) |  |  |
| S8726          | Waste 1½" unslotted strainer waste, 80mm tail. brass                                         |  |  |
| S8915          | Trap $1\%$ " plastic bottle with 75mm seal, multi-purpose outlet                             |  |  |

## **Special Notes**

Legs can be reduced in height on site.

Consideration may be given to safe hot water delivery and the use of an appropriate temperature reduction device see A5900AA