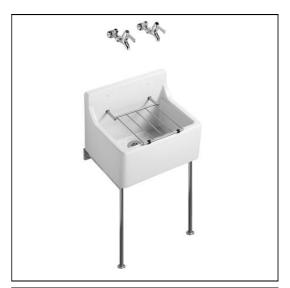

# Birch Sink 51cm With Bucket Grating

| ILLUSTRATED    |                                                                                              |  |  |
|----------------|----------------------------------------------------------------------------------------------|--|--|
| S5920<br>S9101 | Birch cleaner's sink 51cm with fitted bucket grating Domex screws (pair)                     |  |  |
| B1457          | Alterna 21 bib taps 1/2"lever handles with anti-vandal outlet (pair)                         |  |  |
| B1688          | Nimbus 21 exposed bib tap wall mount with self centralising installation (pair)              |  |  |
| S9233          | Leg 350mm stainless steel with 355mm screw to wall Aluminium alloy bearer, 305mm stud (pair) |  |  |
| S8726          | Waste 1½" unslotted strainer waste, 80mm tail. brass                                         |  |  |
| S8915          | Trap $1\%$ " plastic bottle with 75mm seal, multi-purpose outlet                             |  |  |