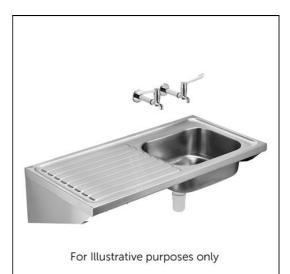

#### ILLUSTRATED

| S5986 | (ST A) Doon sink, single bowl left hand drainer 120 x 60cm,<br>2 tapholes at 200mm centres, no overflow |
|-------|---------------------------------------------------------------------------------------------------------|
| S8265 | (TP 3) Markwik ½" lever action high neck pillar taps                                                    |
| S8760 | Waste 1½" unslotted strainer waste, 50mm long, 75mm<br>dia. brass                                       |
| S8925 | (TRR2/P) Trap 1½" plastic resealing bottle with 75mm seal, multi-purpose outlet                         |

## ILLUSTRATED PRODUCT DETAILS