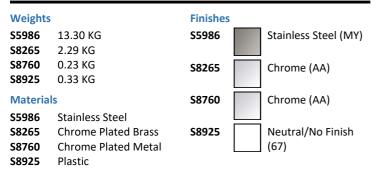

#### ILLUSTRATED

| S5986 | (ST A) Doon sink, single bowl left hand drainer 120 x 60cm,<br>2 tapholes at 200mm centres, no overflow |
|-------|---------------------------------------------------------------------------------------------------------|
| S8265 | (TP 3) Markwik ½" lever action high neck pillar taps                                                    |
| S8760 | Waste 1½" unslotted strainer waste, 50mm long, 75mm<br>dia. brass                                       |
| S8925 | (TRR2/P) Trap 1½" plastic resealing bottle with 75mm seal, multi-purpose outlet                         |