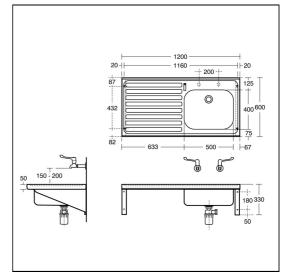

#### ILLUSTRATED

| S5986 | (ST A) Doon sink, single bowl left hand drainer 120 x 60cm,<br>2 tapholes at 200mm centres, no overflow |
|-------|---------------------------------------------------------------------------------------------------------|
| S8265 | (TP 3) Markwik ½" lever action high neck pillar taps                                                    |
| S8760 | Waste 1½" unslotted strainer waste, 50mm long, 75mm<br>dia. brass                                       |
| S8925 | (TRR2/P) Trap 1½" plastic resealing bottle with 75mm seal, multi-purpose outlet                         |

## ILLUSTRATED PRODUCT DETAILS