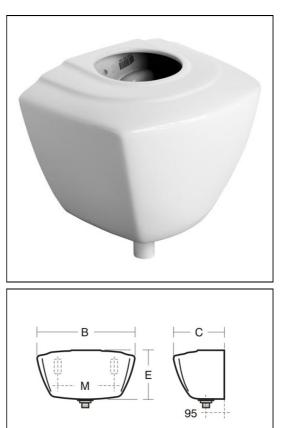

# Mura Auto Cistern 4.5 Litre

### ILLUSTRATED

| S6200 | Mura 4.5 litre auto cistern with auto syphon, petcock and |
|-------|-----------------------------------------------------------|
|       | supports                                                  |

### **ILLUSTRATED PRODUCT DETAILS**

| Weights<br>S6200 6.50 KG | Finishes<br>S6200 White (01) |
|--------------------------|------------------------------|
| Materials                |                              |
| S6200 Plastic            | Capacity<br>S6200 4.5 litres |

# BCEM4.5 litres3152352551059.0 litres46026526520013.6 litres550265280315