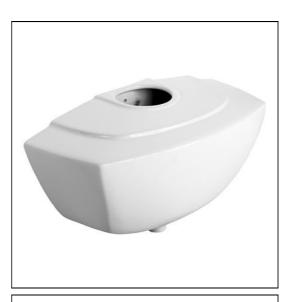

### **ILLUSTRATED**

| S6202 | Mura 13.6 litre auto cistern with auto syphon, petcock and supports |
|-------|---------------------------------------------------------------------|
|       |                                                                     |