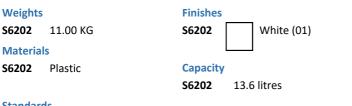

### **ILLUSTRATED**

| S6202 | Mura 13.6 litre auto cistern with auto syphon, petcock and supports |
|-------|---------------------------------------------------------------------|
|       |                                                                     |