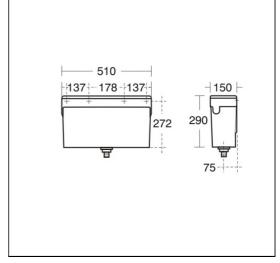

### ILLUSTRATED

S6215 Conceala auto cistern 4.5 litre with cover, auto syphon and petcock