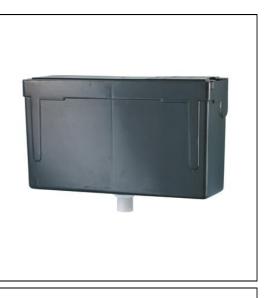

### ILLUSTRATED

S6215 Conceala auto cistern 4.5 litre with cover, auto syphon and petcock