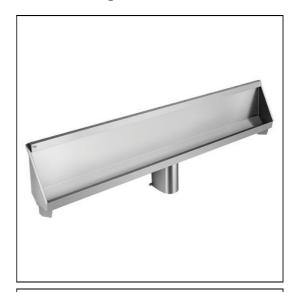

# Kinloch Trough Urinal To Specification, Up To 300cm Long Central Outlet

Stainless Steel (MY)

# **ILLUSTRATED**

S6387

Kinloch urinal to special length, up to 300cm long complete with 2" domed strainer waste, central outlet