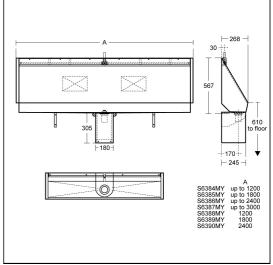

## **ILLUSTRATED PRODUCT DETAILS**

**Sizes S6387** 1::

Finishes S6387

**S6387** 1:3000 Weights

S6387 68.40 KG

**Materials** 

\$6387 Stainless Steel

### **Special Notes**

Kinloch urinal complete with central domed strainer waste 2in BSP outlet. Knock out inlet position allows pipework to be exposed or concealed.

Urinals on 2 or more walls can be joined using S6206MY stainless steel cover strip and S6205MY stainless steel corner plinth.