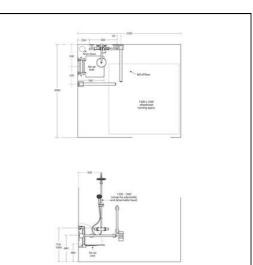

## ILLUSTRATED

| S6408 | Concept Freedom Shower seat                                  |
|-------|--------------------------------------------------------------|
| S6362 | Contemporary 21 hinged support rail, 80cm Doc M<br>Compliant |
| S6409 | Concept Freedom 40cm chrome rail for shower seat             |

A6290 Freedom exposed thermostatic shower system with pin handles, Idealrain M1 rainshower, fixed riser, M3 3 function handspray and 1.8m Ideaflex hose

### OPTIONS

S0830 Contour 21 Contemporary grab rail 60cm long