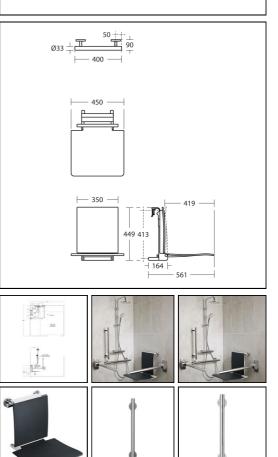

## ILLUSTRATED

| S6408 | Concept Freedom Shower seat                                  |
|-------|--------------------------------------------------------------|
| S6362 | Contemporary 21 hinged support rail, 80cm Doc M<br>Compliant |
| S6409 | Concept Freedom 40cm chrome rail for shower seat             |

A6290 Freedom exposed thermostatic shower system with pin handles, Idealrain M1 rainshower, fixed riser, M3 3 function handspray and 1.8m Ideaflex hose

## ILLUSTRATED PRODUCT DETAILS

| Weights   |                     | Finishes |                    |
|-----------|---------------------|----------|--------------------|
| S6408     | 13.50 KG            | S6408    | Grey (LJ)          |
| S6362     | 3.00 KG             |          |                    |
| S6409     | 1.74 KG             | S6362    | Chrome finish (AA) |
| A6290     | 6.50 KG             |          |                    |
| Materials |                     | S6409    | Chrome finish (AA) |
| S6362     | Aluminium           |          |                    |
| A6290     | Chrome Plated Brass | A6290    | Chrome (AA)        |