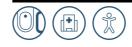

## ILLUSTRATED PRODUCT DETAILS

| Weights | 5              |  |
|---------|----------------|--|
| S6632   | 9.95 KG        |  |
| S6635   | 4.00 KG        |  |
| Materia | ls             |  |
| S6632   | Mixed Material |  |

Mixed Material

Maximum Seat Load 125kg.

 Finishes
 Grey (XK)

 S6632
 Grey (XK)

 Grey (XK)
 Grey (XK)