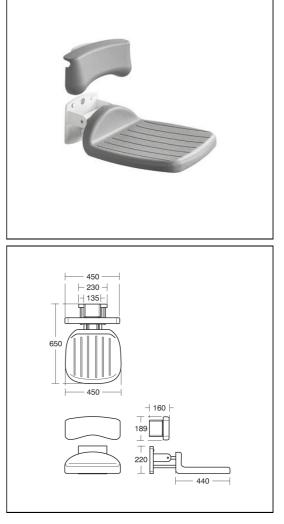

# Folding Shower Seat 650mm

### ILLUSTRATED

S6635

**Special Notes** 

| S6632 | Shower seat, folding 650mm projection fixed height |
|-------|----------------------------------------------------|
| S6635 | Multi-System back support fixed height             |