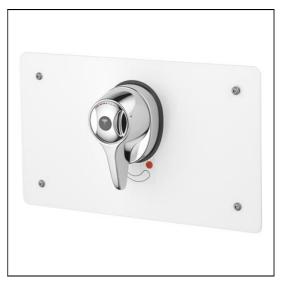

# CTV lever thermostatic shower valve mounted in box

## **ILLUSTRATED**

**S6933** 

(TM1) CTV concentric thermostatic mixing valve with extended lever, mounting box with stainless steel cover plate

### **ILLUSTRATED PRODUCT DETAILS**

Weights

Finishes

**S6933** 5.22 KG

Stainless Steel finish (MY)

**Materials** 

S6933 Chrome Plated & Stainless Steel