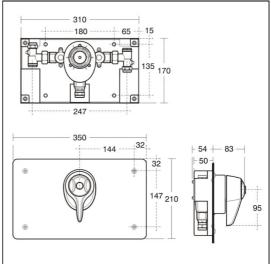

## **ILLUSTRATED**

**S6933** 

(TM1) CTV concentric thermostatic mixing valve with extended lever, mounting box with stainless steel cover plate

### **ILLUSTRATED PRODUCT DETAILS**

Weights

Finishes

**S6933** 5.22 KG

Stainless Steel finish (MY)

**Materials** 

S6933 Chrome Plated & Stainless Steel

#### **Special Notes**

Operating pressures from 0.1 bar to 5.0 bar. Supplied complete with combined isolating and non-return valves with filters on inlets for 15mm copper.