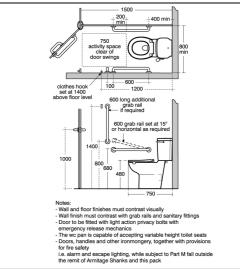

### **Special Notes**

Flushing lever can be fitted on left or right hand of cisterns. All washrooms must have at least one ambulant accessible wc compartment. Supplied with layout drawings, detailing the fixing positions necessary for Doc M compliance. See seat and rail pages for individual colour options