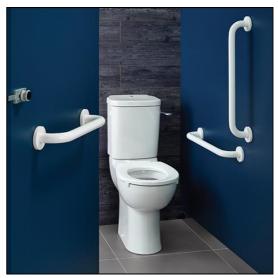

# ILLUSTRATED

**S6958** Doc M Contour 21 Ambulant care WC pack with close coupled WC and cistern with spatula lever, grab rails, seat no cover with retaining buffers and white plastic clothes hook

### **Special Notes**

Flushing lever can be fitted on left or right hand of cisterns. All washrooms must have at least one ambulant accessible wc compartment. Supplied with layout drawings, detailing the fixing positions necessary for Doc M compliance. See seat and rail pages for individual colour options