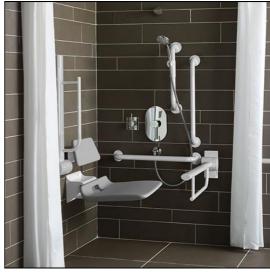

### **ILLUSTRATED**

**S6960** 

Shower room pack with folding shower seat and back support in grey, 3 x 60cm grab rails, 2 x hinged rails and 2 x 45cm grab rails, lever operated thermostatic mixer for concealed supplies, shower handset holder, handset & hose, fixed short projection shower head, lever operated diverter, shower curtain and shower rail

### **ILLUSTRATED PRODUCT DETAILS**

Weights Finishes

**S6960** 69.65 KG **S6960** White (AC)

Materials

S6960 Mixed Material Flow rates

**\$6960** 7.5 Litres per minute @ 3

bar pressure