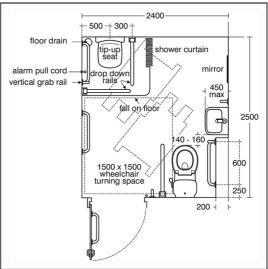

#### **Special Notes**

For LRV and RAL numbers see Doc M introduction.

Fixing heights: Floor to top of shower seat 480mm. Floor to centre of back rest of rail 800mm. Floor to centre of horizontal grab rail 800mm