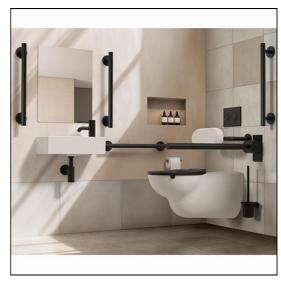

## **ILLUSTRATED**

S6972

Doc M Contour 21+ wall hung left-hand corner pack, WC pan, concealed cistern & black flush plate, offset basin, contemporary grab rails & hinged support rail, black accessories, seat no cover with retaining buffers & black thermostatic mixer tap with copper tails