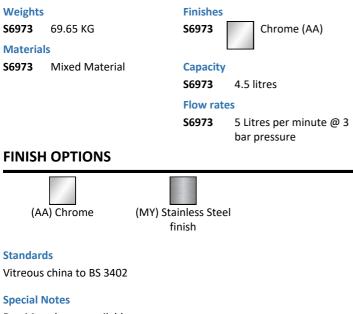

### ILLUSTRATED

**S6973** Doc M Contour 21 wall mounted right hand corner pack, rimless WC pan and support brackets, water saving dual flush Conceala cistern, grab rails, luxury back support, hinged support rail with toilet roll holder, seat no cover with retaining buffers, copper tails on TMV3 mixer tap.