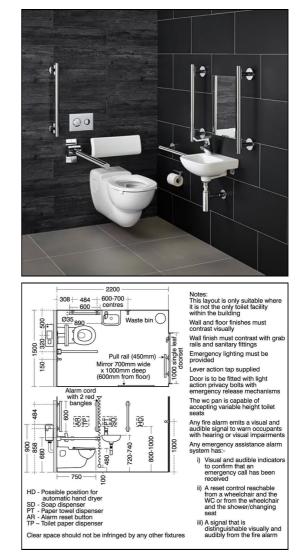

### ILLUSTRATED

**S6973** Doc M Contour 21 wall mounted right hand corner pack, rimless WC pan and support brackets, water saving dual flush Conceala cistern, grab rails, luxury back support, hinged support rail with toilet roll holder, seat no cover with retaining buffers, copper tails on TMV3 mixer tap.

### ILLUSTRATED PRODUCT DETAILS

Doc M packs are available both right and left hand corner arrangement, the washbasin in the pack is handed so the tap is positioned closest to the seated user. Supplied with layout drawings, detailing the fixing positions necessary for Doc M compliance.