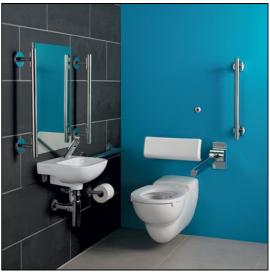

# **ILLUSTRATED**

**S6986** 

Doc M contour 21 and Sensorflow 21 wall mounted left hand pack, sensor tap and TMV3 thermostatic valve, rimless WC pan and support brackets, Conceala water saving delay fill 4.5litre Sensorflow cistern, hinged support rail and toilet roll holder

#### **Special Notes**

Doc M packs are available both right and left hand corner arrangement, illustrated is left hand arrangement. Supplied with layout drawings, detailing the fixing positions necessary for Doc M compliance.