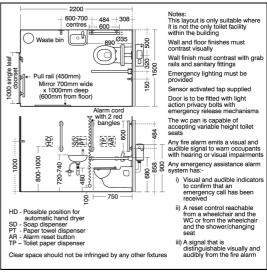

#### **Special Notes**

Doc M packs are available both right and left hand corner arrangement, illustrated is left hand arrangement. Supplied with layout drawings, detailing the fixing positions necessary for Doc M compliance.