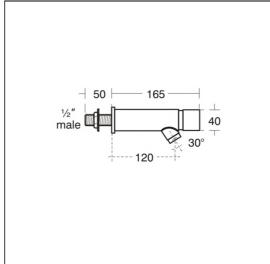

#### **Special Notes**

Inlet screwed 1/2" BSP male, coned for 15mm copper.

Consideration should be given to safe hot water delivery and the use of an appropriate temperature reduction device, please see A5900AA (for use with 15mm pipework) or A5901AA (for use with 22mm pipework). Regulated to 3.7 litres per minute maximum. Run time adjustable from 5-20 seconds.