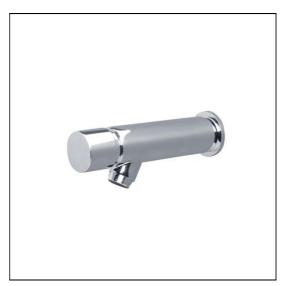

## **ILLUSTRATED**

**S7241** Avon non concussive self closing bib tap

## **ILLUSTRATED PRODUCT DETAILS**

Weights

**\$7241** 2.41 KG **\$7241** 

Materials

**\$7241** Chrome Plated Brass

Flow rates

**Finishes** 

**S7241** 3.7 Litres per minute @ 3 bar pressure