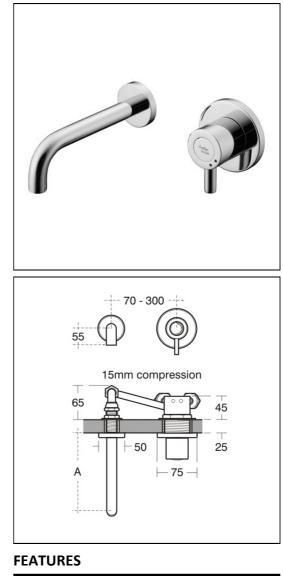

## ILLUSTRATED

**57422** Contour 21 wall mounted single control concealed washbasin mixer with ceramic disc operation, 150mm projection spout with alternative aerator or flow straightener outlet, rigid copper inlet tails integral combined filter and regulating valves

#### **Special Notes**

Minimum inlet pressure 0.3 bar. Maximum inlet pressure 5.0 bar. The mixer will operate on unbalanced supplies within 0.3 bar to 5 bar provided the flow is controlled using the inlet regulators supplied. Product supplied with 2 x service valves which include strainers, check valves and 4 litre per minute flow regulators. Suitable for installation on panels upto 26mm thick. Consideration should be given to safe hot water delivery and the use of an appropriate temperature reduction device, please see A5900AA (for use with 15mm pipework) or A5901AA (for use with 22mm pipework).